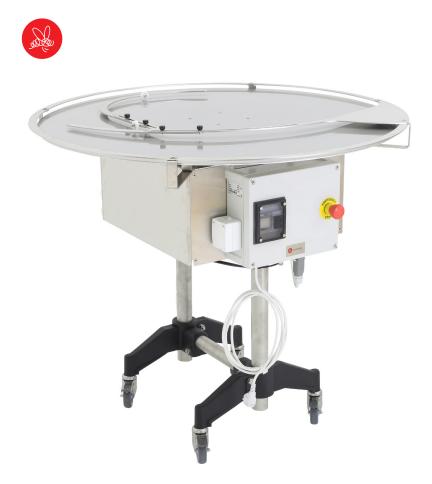

## Turntable Ø100

## Art. no. 110755

## With electronic control

The Swienty automatic turntable Ø100, combined with one of our DANA api MATIC filling machines (110053/110010) allows for an effective optimization of your production. The filling station stands on wheels and can easily adjusted if needed.

The table can be adapted for different glas diameters and heights.

The turntable consists of a stand with tabletop made from stainless steel. This is combined with a rail, that devides the tabletop up into two sections: a feeding and a collection zone.

The jars are placed in the feeding zone and are automaticallz guided under the filling machine. After they have been filled, they are guided into the middle of the turntable.

## **Technical Data**

Measurements: Rotation speed: Table capacity: Power supply: Power consumption: Weight: Height: Item#: Tariff code: Packaging: Diameter 100 cm variable from 1 - 12 RPM 48 glasses 85 - 264V 184 W 60 kg 83 cm to tabletop 110755 8422 3000 1 pcs