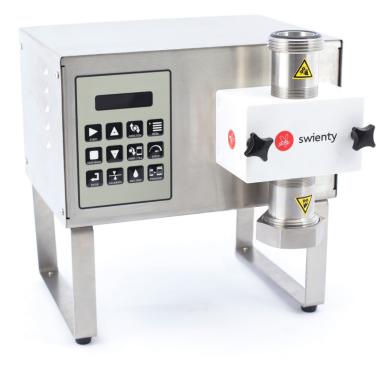

## DANA Api MATIC 1000

Art. no. 110040

## The beginner model

The DANA api MATIC 1000 is a filling machine with a gear pump. A strong low voltage DC motor drives the gear pump with the help of a helical gear box. The motor is controlled by computer-based electronics, which also ensures a perfect anti-drip function. The filling machine has 20 filling programs with settings for weight, calibration factor and other filling parameters. The machine works precisely and is easy to program for different substances. As a pump, the machine works both ways and can be set to different speeds. All parts that come into contact with the substance are made from food grade plastic or stainless steel and are easy to take apart and to clean. When the machine is standing on the legs, you can use jars up to 105 mm in height.